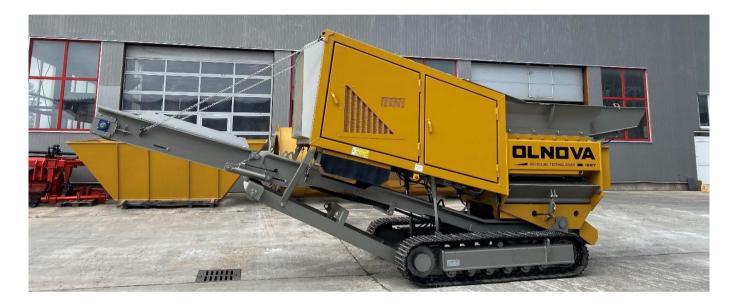

Primary shredder Model 5 is designed for shredding various wood waste (humid and dry wood, tree roots, wood pallets), cable reels, railway sleepers, concrete, asphalt. This shredder is equipped with a lifting hook system, which increases its mobility.

## **BENEFITS:**

- Track system and hook lift
- Mobility and maneuverability
- Emergency stop system
- Remote control
- Three shredding modes (universal, for wood chipping, asynchronous)
- Combs hydraulically assembly
- Hight durability of wear parts
- Hydraulic discharge conveyor
- Quick and easy replacement of shafts (Quick change system)