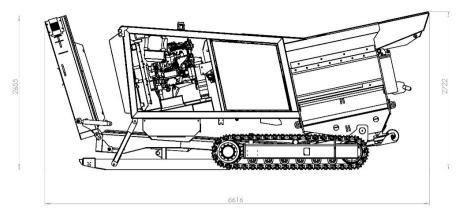

Primary shredder Model 5 is designed for shredding various wood waste (humid and dry wood, tree roots, wood pallets), cable reels, railway sleepers, concrete, asphalt. This shredder is equipped with a lifting hook system, which increases its mobility.

## **BENEFITS:**

- Track system and hook lift
- Mobility and maneuverability
- Emergency stop system
- Remote control
- Three shredding modes (universal, for wood chipping, asynchronous)
- Combs hydraulically assembly
- Hight durability of wear parts
- Hydraulic discharge conveyor
- Quick and easy replacement of shafts (Quick change system)