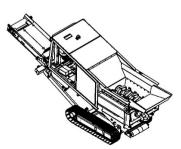

Primary shredder Model 5 is designed for shredding various wood waste (humid and dry wood, tree roots, wood pallets), cable reels, railway sleepers, concrete, asphalt. This shredder is equipped with a lifting hook system, which increases its mobility.

## **BENEFITS:**

- Track system and hook lift
- Mobility and maneuverability
- Emergency stop system
- Remote control
- Three shredding modes (universal, for wood chipping, asynchronous)
- Combs hydraulically assembly
- Hight durability of wear parts
- Hydraulic discharge conveyor
- Quick and easy replacement of shafts (Quick change system)