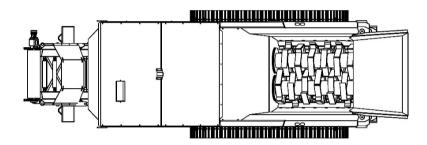

## **BENEFITS:**

- Track system and hook lift
- Mobility and maneuverability
- Emergency stop system
- Remote control
- Three shredding modes (universal, for wood chipping, asynchronous)
- Combs hydraulically assembly
- Hight durability of wear parts
- Hydraulic discharge conveyor
- Quick and easy replacement of shafts (Quick change system)