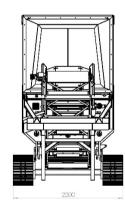

Primary shredder Model 5 is designed for shredding various wood waste (humid and dry wood, tree roots, wood pallets), cable reels, railway sleepers, concrete, asphalt. This shredder is equipped with a lifting hook system, which increases its mobility.

## **BENEFITS:**

- Track system and hook lift
- Mobility and maneuverability
- Emergency stop system
- Remote control
- Three shredding modes (universal, for wood chipping, asynchronous)
- Combs hydraulically assembly
- Hight durability of wear parts
- Hydraulic discharge conveyor
- Quick and easy replacement of shafts (Quick change system)