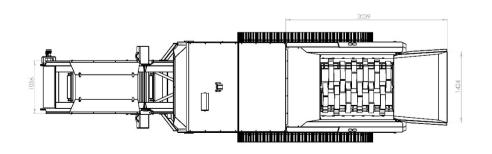

Primary shredder Model 5 is designed for shredding various wood waste (humid and dry wood, tree roots, wood pallets), cable reels, railway sleepers, concrete, asphalt. This shredder is equipped with a lifting hook system, which increases its mobility.

## **BENEFITS:**

- Track system and hook lift
- Mobility and maneuverability
- Emergency stop system
- Remote control
- Three shredding modes (universal, for wood chipping, asynchronous)
- Combs hydraulically assembly
- Hight durability of wear parts
- Hydraulic discharge conveyor
- Quick and easy replacement of shafts (Quick change system)