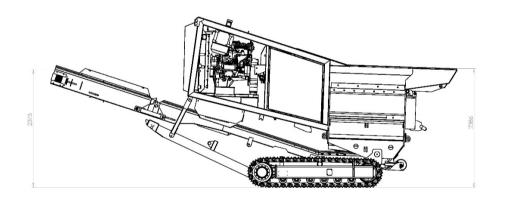

Primary shredder Model 5 is designed for shredding various wood waste (humid and dry wood, tree roots, wood pallets), cable reels, railway sleepers, concrete, asphalt. This shredder is equipped with a lifting hook system, which increases its mobility.

## **BENEFITS:**

- Track system and hook lift
- Mobility and maneuverability
- Emergency stop system
- Remote control
- Three shredding modes (universal, for wood chipping, asynchronous)
- Combs hydraulically assembly
- Hight durability of wear parts
- Hydraulic discharge conveyor
- Quick and easy replacement of shafts (Quick change system)